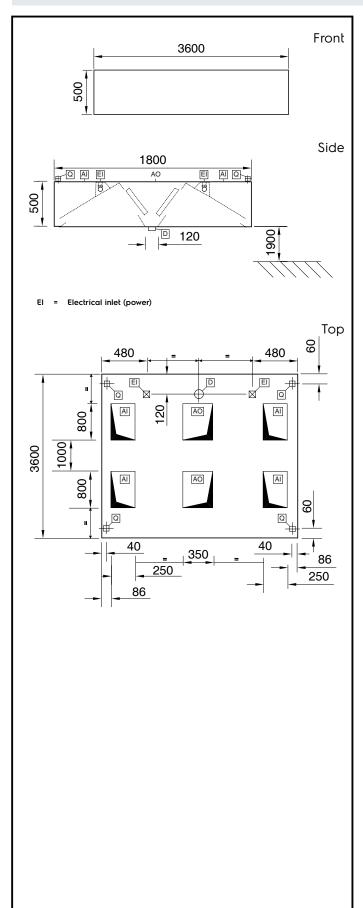

# Ventilation Equipment 304 S\_S Island Hood+Filters+Lamps 3600x1800mm

| 220 V/1N ph/50 Hz<br>0.64 kW           |
|----------------------------------------|
|                                        |
| 0 m³/h                                 |
|                                        |
| 3600 mm<br>1800 mm<br>500 mm<br>266 kg |
|                                        |

8200 mc/h

Air Emission: Air capacity:

Ventilation Equipment 304 S\_S Island Hood+Filters+Lamps 3600x1800mm