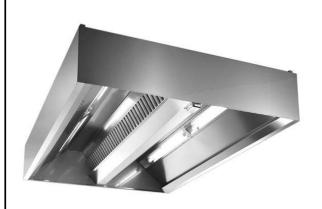

## Ventilation Equipment 304 S\_S Island Hood+Filters+Lamps 3600x1800mm

| ITEM #  |  |
|---------|--|
| MODEL # |  |
| MODEL # |  |
| NAME #  |  |
| SIS #   |  |
| AIA#    |  |

640041 (STCF1836)

304 stainless steel Island Hood with filters and lamps

### Item No.

Compensating-Flow Exhaust System (air inlet from outdoors). Constructed in 304 AISI stainless steel. Equipped with labyrinth filters in 304 AISI stainless steel, blind panels in 304 AISI stainless steel, fluorescent lights, grease collecting trough all around and condensate collecting tray.

#### **Main Features**

- External panels with upturned edges to avoid injuries.
- Heating and air conditioning costs reduced thanks to the compensated air flow.
- · Low noise level.

#### Construction

- Outlet holes are sized in order to minimize drops in pressure.
- Labyrinth filters guarantee constant filtration to avoid clogging and to protect against fire.
- Perimetral gutter with drain hole to transfer grease into a 304 AISI container.
- 304 AISI stainless steel labyrinth filters easily removable for cleaning.
- Built-in lighting with protective screen.
- Optional accessory: air intake Plenum, which is insulated to avoid condensation.
- Rear exhaust with filters and front air intake through a narrow slot sized to obtain the correct induction effect.
- Perforated panel inside the intake circuit guarantees a perfect and uniform air distribution.
- Completely insulated intake area to avoid external condensation.
- Two separate air circuits (extraction and intake) to reduce the quantity of treated air released in the environment.
- Entirely constructed in 304 AISI stainless steel.